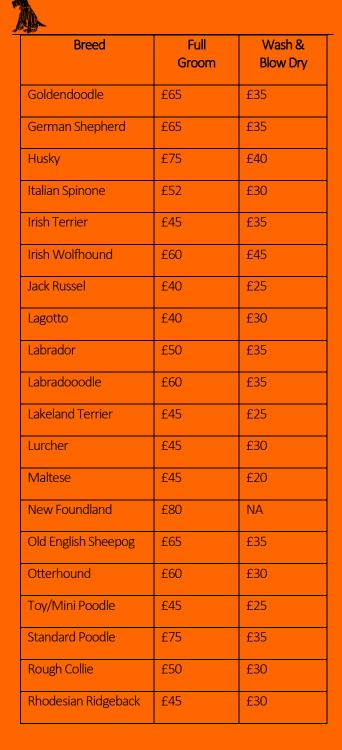

**Price List** 

01636 626411

www.thomasdoggrooming.com

Fenton, NEWARK, NG23 5DE

| Min    |   |
|--------|---|
| AMIC . |   |
|        | _ |
| 1-40   | _ |

| Breed                 | Full<br>Groom | Wash &<br>Blow Dry |
|-----------------------|---------------|--------------------|
| Rotweiller            | £45           | £25                |
| Springer / Sussex     | £45           | £25                |
| Samoyed               | £65           | £30                |
| Miniature Schnauzer   | £45           | £25                |
| Standard Schnauzer    | £50           | £30                |
| Giant Schnauzer       | £75           | £35                |
| Scottish Terrier      | £45           | £25                |
| Setters               | £50           | £30                |
| Sealyham              | £45           | £30                |
| Shih Tzu              | £45           | £25                |
| Saluki                | £55           | £35                |
| St Bernard            | £75           | £45                |
| Tibetan Terrier       | £45           | £25                |
| Tibetan Mastiff       | £65           | £35                |
| Welsh Terrier         | £45           | £25                |
| Weimerana             | £45           | £25                |
| West Highland Terrier | £45           | £25                |
| Whippet               | £45           | £25                |
| Wolfhound             | £70           | £45                |
| Yorkshire Terrier     | £45           | £25                |