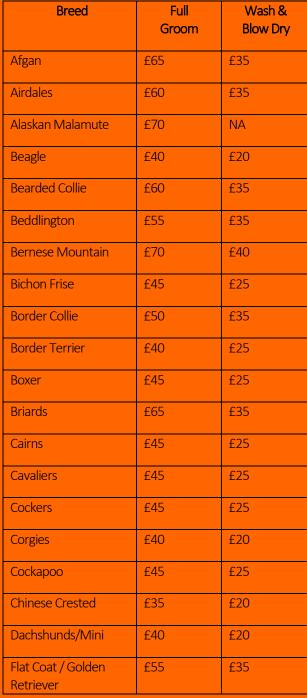

**Price List** 

01636 626411

www.thomasdoggrooming.com

Fenton, NEWARK, NG23 5DE

| Min    |   |
|--------|---|
| AMIC . |   |
|        | _ |
| 1-40   | _ |

| Breed                 | Full<br>Groom | Wash &<br>Blow Dry |
|-----------------------|---------------|--------------------|
| Rotweiller            | £45           | £25                |
| Springer / Sussex     | £45           | £25                |
| Samoyed               | £65           | £30                |
| Miniature Schnauzer   | £45           | £25                |
| Standard Schnauzer    | £50           | £30                |
| Giant Schnauzer       | £75           | £35                |
| Scottish Terrier      | £45           | £25                |
| Setters               | £50           | £30                |
| Sealyham              | £45           | £30                |
| Shih Tzu              | £45           | £25                |
| Saluki                | £55           | £35                |
| St Bernard            | £75           | £45                |
| Tibetan Terrier       | £45           | £25                |
| Tibetan Mastiff       | £65           | £35                |
| Welsh Terrier         | £45           | £25                |
| Weimerana             | £45           | £25                |
| West Highland Terrier | £45           | £25                |
| Whippet               | £45           | £25                |
| Wolfhound             | £70           | £45                |
| Yorkshire Terrier     | £45           | £25                |